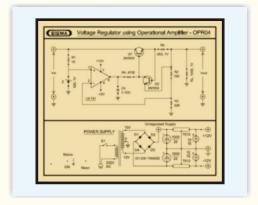

## VOLTAGE REGULATOR USING OPERATIONAL AMPLIFIER

**MODEL - OPRO4** 

This trainer has been designed with a view to provide practical and experimental knowledge of Voltage regulator using Operational Amplifier.

IC LM741 as Voltage Regulator - 1no.

Transistors – 2 nos.

Load Resistor – 1no.

- 4. DC Unregulated Voltages provided
- 5. The complete circuit diagram should be is screen printed on component side of the PCB with circuit and Parts at the same place. The true value of component is printed on component side.

The PCB with components on front side is fitted in elegant wooden box having lock and key arrangement. The acrylic cover is fitted on PCB to safeguard parts. It has holes for alignment and repair.

The testing points are provided with 1.25" tags to connect CRO probe All Trainers are operated on 230V AC mains and must be self-contained unit.